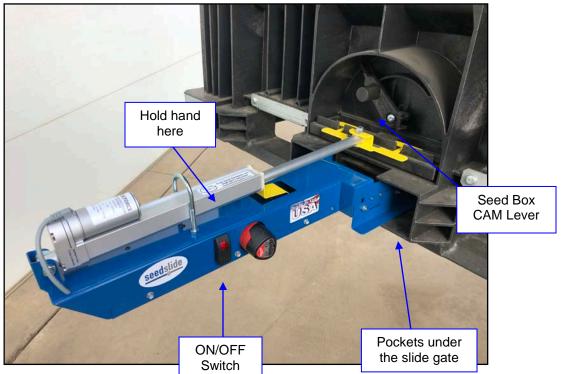

# Step 1: Install Seed Slide onto box

While holding onto the Actuator in front of the U-bolt, push the Seed Slide into the pockets under the slide gate on the seed box as pictured above.

# Step 2: Unlock CAM-lever on seed box

Rotate Seed Box Lever Counter-Clockwise to unlock seed box discharge gate.

# Step 3: Turn ON Seed Slide

Push the top side of the toggle switch on Seed Slide to turn light ON.